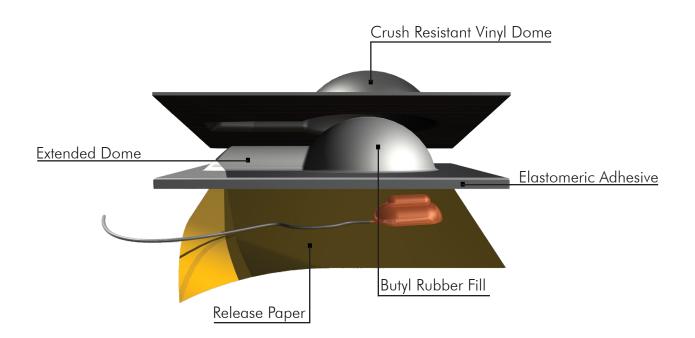

## PROTECT YOUR WELD

thermOwelds® NEW thermOcap is designed to cover your exothermically welded connections. The thermOcap features an elongated wire inlet which allows the cap to conform easier to the pipe. The outer shell is also designed to prevent crushing during back fill. This product is sold in packs of 20 and is immediately available.

## Properties:

Construction - Molded plastic dome filled with corrosion resistant compound on a base of thick elastomeric tape.

Dimensions: Overall: 4"x 4"

Sheet Thickness: 21 mils

Plastic Dome: 15/8"x 5/8"

Wire Way: 3/8" x 1 3/8"

Application Temperature: 35° F to 170° F

Service Temperature: -20° F to 225° F

Weight: 23/4

Adhesive Thickness: 1/8"